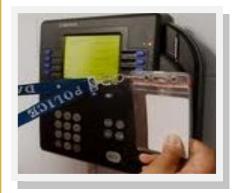

## Steps to view Accruals:

- 1. Press "View Accruals"
- 2. Swipe your UCF Card
- 3. Press "Enter" twice
- 4. Accruals will appear on the screen
- 5. When you are finished, hit ESC

\*\*Please keep in mind that accruals update the Wednesday after the payperiod closes\*\*

## Steps to view your Timecard:

- 1. Press "View Timecard"
- 2. Swipe your UCF Card
- Select the desired time period (Example: Previous, Current, Today Yesterday, Week to Date, or Last Week
- 4. Data will appear on the screen
- 5. When you are finished, hit ESC